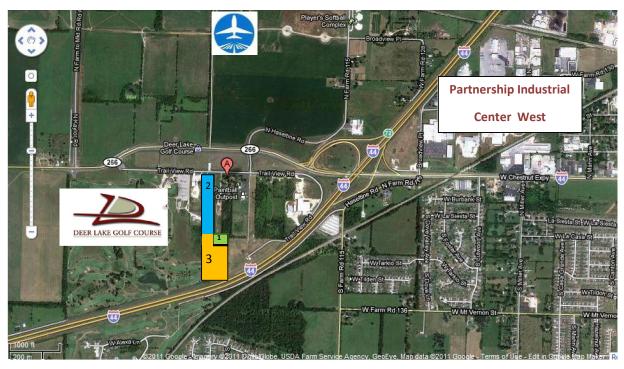

#### **HIGHLIGHTS**

- 14.35 Acres Available 3 Tracts
- Development Land
- Zoned Greene County C2
- Located along the S. Side of Chestnut Expressway/ Hwy 266

FOR ADDITIONAL INFORMATION PLEASE CONTACT

Bill Beall Co., Inc.

## **Executive Summary**

Development land opportunity close to Deer Lake Golf Course and the new Pilot Flying J Travel Center, high visibility with easy access to I-44.

#### $14.35 \text{ Acres} \pm - 3 \text{ Tracts}$

Tract 1: 0.99 Acres, Zoned C-2

Tract 2: 5.85 Acres, Zoned C-2, Hwy 266 Frontage

Tract 3: 7.51 Acres, Zoned C-2, Excellent I-44 Exposure

Sales Price: \$740,000.00