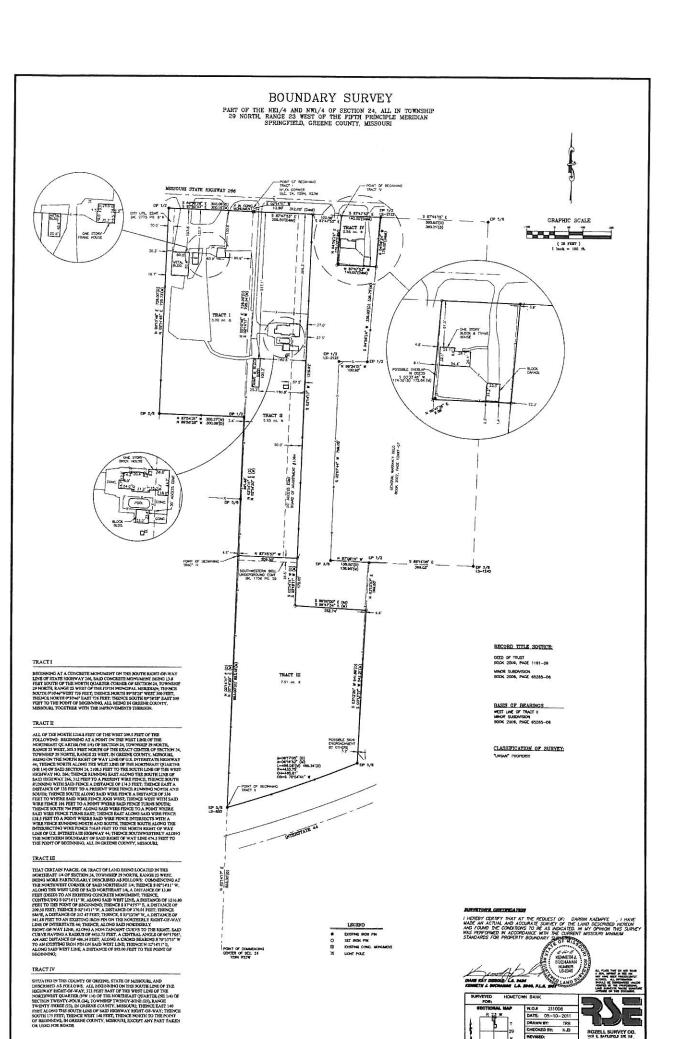

#### **HIGHLIGHTS**

- 14.35 Acres Available 3 Tracts
- Development Land
- Zoned Greene County C2
- Located along the S. Side of Chestnut Expressway/ Hwy 266

FOR ADDITIONAL INFORMATION PLEASE CONTACT

Bill Beall Co., Inc.

#### $14.35 \text{ Acres} \pm - 3 \text{ Tracts}$

Tract 1: 0.99 Acres, Zoned C-2

Tract 2: 5.85 Acres, Zoned C-2, Hwy 266 Frontage

Tract 3: 7.51 Acres, Zoned C-2, Excellent I-44 Exposure

Sales Price: \$740,000.00