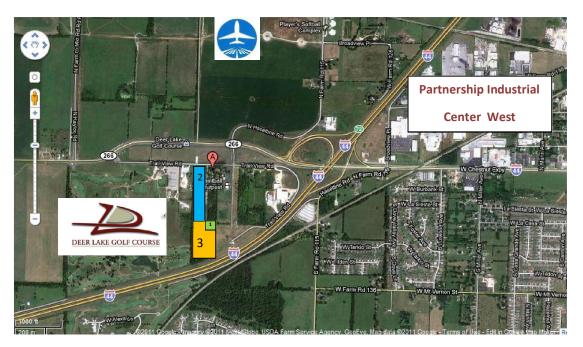

#### **HIGHLIGHTS**

- 14.35 Acres Available 3 Tracts
- Development Land
- Zoned Greene County C2
- Located along the S. Side of Chestnut Expressway/ Hwy 266

FOR ADDITIONAL INFORMATION PLEASE CONTACT

Bill Beall Co., Inc.

## **Executive Summary**

Development land opportunity close to Deer Lake Golf Course and the new Pilot Flying J Travel Center, high visibility with easy access to I-44.

#### $14.35 \text{ Acres} \pm - 3 \text{ Tracts}$

Tract 1: 0.99 Acres, Zoned C-2

Tract 2: 5.85 Acres, Zoned C-2, Hwy 266 Frontage

Tract 3: 7.51 Acres, Zoned C-2, Excellent I-44 Exposure

Sales Price: \$740,000.00